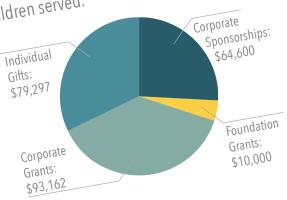

TOTAL \$ RAISED FOR ELMINGTON ELEVATES IN 2023: \$247,059

### OUR 2023 CORPORATE GRANT AND SPONSORSHIP PARTNERS